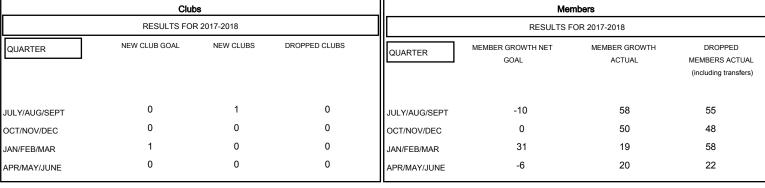

JULY

AUG

SEPT

OCT

NOV

DEC

## MONTHLY MEMBERSHIP PROGRESS REPORT

## District 5M 6

Results as of: 05/31/2018







FEB

MAR

APR

MAY

JUNE

JAN



| DROPPED CLUBS: 0  DROPPED MEMBERS |     | 26 CLUBS OF 38 ADDED 1 OR MORE NEW MEMBERS | GENDER DISTRIBUTION  MALE 979 (68.37%)  FEMALE 453 (31.63%)  Women Percentage Fiscal Year Goal: 31% |     |
|-----------------------------------|-----|--------------------------------------------|-----------------------------------------------------------------------------------------------------|-----|
| DECEASED                          | 22  | CLICK HERE FOR CUMULATIVE  MEMBERSHIP DATA | TOTAL FAMILY UNIT MEMBERS                                                                           | 320 |
| CLUB CANCELLED                    | 0   |                                            |