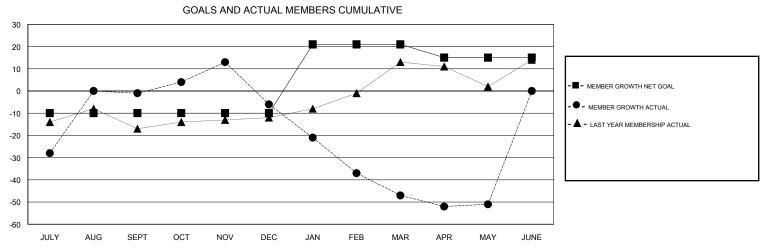

JULY

AUG

SEPT

OCT

NOV

DEC

## MONTHLY MEMBERSHIP PROGRESS REPORT

## District 5M 6

Results as of: 05/31/2018







FEB

MAR

APR

MAY

JUNE

JAN



| DROPPED CLUBS: 0  DROPPED MEMBERS |     | 26 CLUBS OF 38 ADDED 1 OR MORE NEW MEMBERS | GENDER DISTRIBUTION  MALE 979 (68.37%)  FEMALE 453 (31.63%)  Women Percentage Fiscal Year Goal: 31% |     |
|-----------------------------------|-----|--------------------------------------------|-----------------------------------------------------------------------------------------------------|-----|
| DECEASED                          | 22  | CLICK HERE FOR CUMULATIVE  MEMBERSHIP DATA | TOTAL FAMILY UNIT MEMBERS                                                                           | 320 |
| CLUB CANCELLED                    | 0   |                                            |                                                                                                     | 100 |
| OTHER