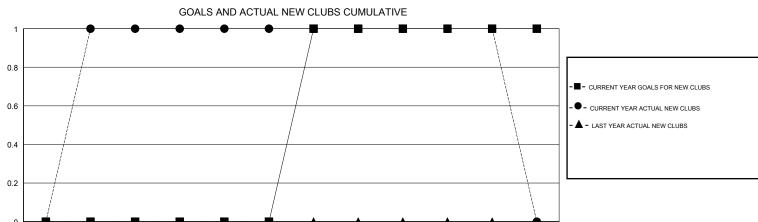

JULY

AUG

SEPT

OCT

NOV

DEC

## MONTHLY MEMBERSHIP PROGRESS REPORT

## District 5M 6

Results as of: 05/31/2018







FEB

MAR

APR

MAY

JUNE

JAN



| DROPPED CLUBS: 0  DROPPED MEMBERS |     | 26 CLUBS OF 38 ADDED 1 OR MORE NEW MEMBERS | GENDER DISTRIBUTION  MALE 979 (68.37%)  FEMALE 453 (31.63%)  Women Percentage Fiscal Year Goal: 31% |     |
|-----------------------------------|-----|--------------------------------------------|-----------------------------------------------------------------------------------------------------|-----|
| DECEASED                          | 22  | CLICK HERE FOR CUMULATIVE  MEMBERSHIP DATA | TOTAL FAMILY UNIT MEMBERS                                                                           | 320 |
| CLUB CANCELLED                    | 0   |                                            |